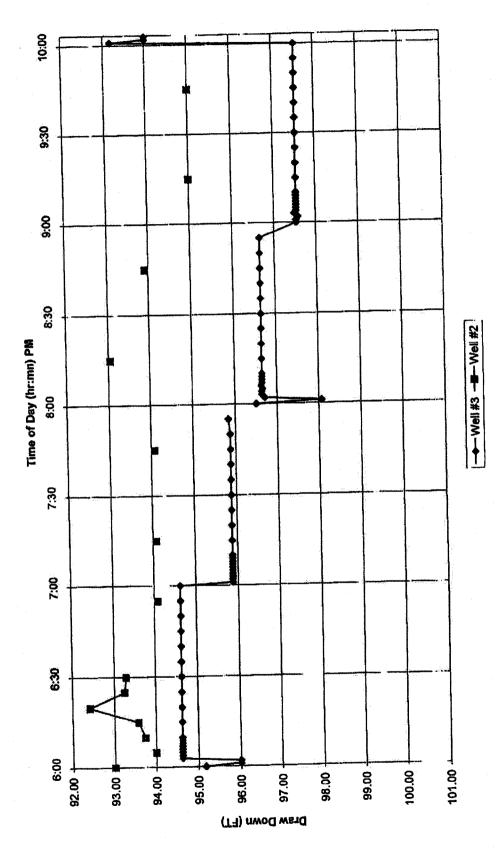

| 12:05 PM | 0    | 95.75  | 0    |       | 1000 | na    |

# STONERIDGE UTILITIES

WELL #3 TESTING 150% Flow Rate Chart

### 920 GPM Flow Rate



JAMES A SEWELL AND ASSOCIATES Consulting Engineers

9 S Washington Suite 708 Spokane, Washington

SSU SU US US US

### STONERIDGE UTILITIES **WELL #3 TESTING** Step Test Chart

150, 450, 600 & 750 GPM Flow Rate



JAMES A SEWELL AND ASSOCIATES Consulting Engineers

9 S Washington Suite 708 Spokane, Washington

Form 238-7 11/97

### IDAHO DEPARTMENT OF WATER RESOURCES WELL DRILLER'S REPORT

|              | OFFICE U | SE ONLY |
|--------------|----------|---------|
| Insepcted by | y<br>Boe | Sec     |
| Two1         | Rge      | 1/41/4  |
| Lat.         | : Long   | :       |

| WELL TAG NO. D <u>0040131</u> RILLING PERMIT NO