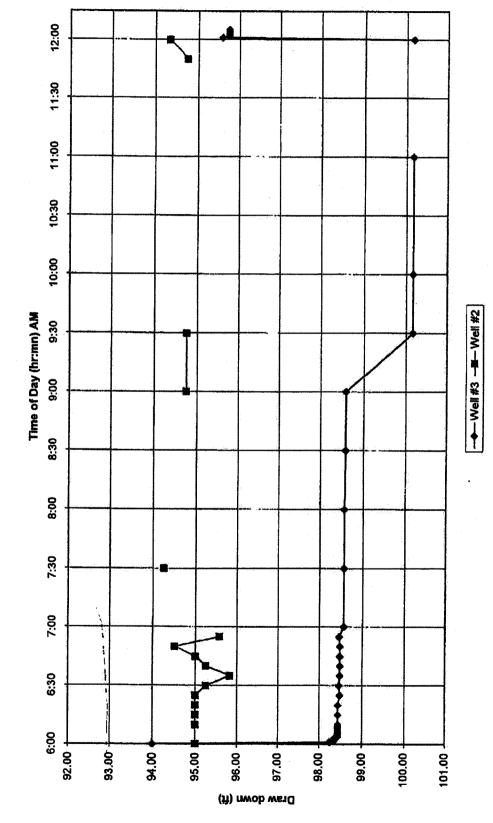

|              | 1                 |              |                | 10:01 PM             | 0          | 93.17          | 0    |        | 1000         | na       |
|           | - 1          |                |              | 1                 |              |                | 10:02 PM             | 0          | 94.00          | 0    |        | 1000         | na       |
|           |              | l              |              | 1                 |              |                | 10:03 PM<br>10:04 PM | 0          | 94.00<br>94.00 | 0    |        | 1000<br>1000 | na<br>na |

9 S Washington Suite 708 Spokane, Washington

Printed 5/19/2005

# STONERIDGE UTILITIES

Chajmoth Projects SR41VR Phase Ilwell Well Testing xis

150% Flow Rate Chart **WELL #3 TESTING** 

### 920 GPM Flow Rate



JAMES A SEWELL AND ASSOCIATES Consulting Engineers

### STONERIDGE UTILITIES WELL #3 TESTING

Step Test 4/28/05

|                  | Well #3 |            |                | We    | II #2          | W     | all #1 |      |      |      |      | Wel | #3            | W            | ell #2    |      | Well #1 |                |  |
|------------------|---------|------------|----------------|-------|----------------|-------|--------|------|------|------|------|-----|---------------|--------------|-----------|------|---------|----------------|--|
| 1/28/2005        | 100     |            |                | V.,   | Water<br>Level | Flow  | Wate   | · •  | Time |      | Fic  | I.  | Vater<br>evel | Flow<br>rate | Wa<br>Lev |      | ate     | Water<br>Level |  |
| ime              | rat     |