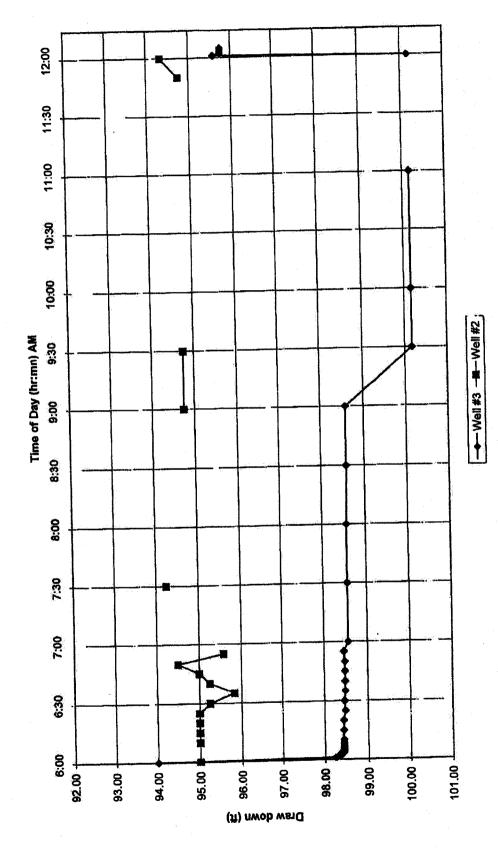

| 12:05 PM | 0    | 95.75  | 0    |       | 1000 | na    |

# STONERIDGE UTILITIES

WELL #3 TESTING 150% Flow Rate Chart

### 920 GPM Flow Rate



JAMES A SEWELL AND ASSOCIATES Consulting Engineers

9 S Washington Suite 708 Spokane, Washington

SSU SU US US US

### STONERIDGE UTILITIES **WELL #3 TESTING** Step Test Chart

150, 450, 600 & 750 GPM Flow Rate



JAMES A SEWELL AND ASSOCIATES Consulting Engineers

9 S Washington Suite 708 Spokane, Washington

Form 238-7 11/97

### IDAHO DEPARTMENT OF WATER RESOURCES WELL DRILLER'S REPORT

|              | OFFICE U | SE ONLY |
|--------------|----------|---------|
| Insepcted by | y<br>Boe | Sec     |
| Two1         | Rge      | 1/41/4  |
| Lat.         | : Long   | :       |

| WELL TAG NO. D <u>0040131</u> RILLING PERMIT NO